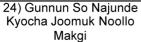

8) Gunnun So Kaunde Baro Jirugi

Vasen jalka suuntaan A kävelyasentoon.

9) Gunnun So Palmok Najunde Makgi

Vas. jalka suuntaan D kävelyasentoon.

10) Gunnun So Kaunde Baro Jirugi

Askellus eteen (suunta D), oikean jalan kävelyasento.