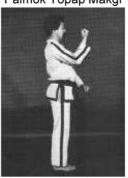

8) Gunnun So Kaunde Baro Jirugi

Vasen jalka suuntaan A kävelyasentoon.

9) Gunnun So Palmok Najunde Makgi

Vas. jalka suuntaan D kävelyasentoon.

10) Gunnun So Kaunde Baro Jirugi

Askellus eteen (suunta D), oikean jalan kävelyasento.