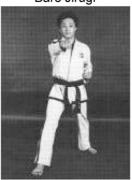

3) Annun So Kaunde Baro Jirugi

Paikka, asento ja suunta säilyy.

4) Niunja So Sang Palmok Makgi

Oikea jalka liikkuu muodostamaan vasemman jalan Lasennon suuntaan A.

5) Niunja So Ollyo Jirugi

Paikka, asento ja suunta säilyy.