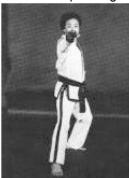

Potku oikealla suuntaan DF, jalka alas suuntaan F noin hartianmitan päähän vasemmasta jalasta. 18 ja 19 peräkkäisinä nopeina suorituksina.

19) Nopunde Dollyo Chagi + Niunja So Kaunde Daebi Makgi

Potku vasemmalla suuntaan CF, vasen alas oikean jalan L-asentoon suuntaan F + Daebi Makgi.