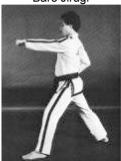

8) Gunnun So Kaunde Baro Jirugi

Vasen jalka suuntaan A kävelyasentoon.

9) Gunnun So Palmok Najunde Makgi

Vas. jalka suuntaan D kävelyasentoon.

10) Gunnun So Kaunde Baro Jirugi

Askellus eteen (suunta D), oikean jalan kävelyasento.