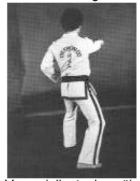

3) Annun So Kaunde Baro Jirugi

Paikka, asento ja suunta säilyy.

4) Niunja So Sang Palmok Makgi

Oikea jalka liikkuu muodostamaan vasemman jalan Lasennon suuntaan A.

5) Niunja So Ollyo Jirugi

Paikka, asento ja suunta säilyy.