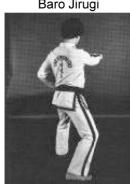

3) Annun So Kaunde Baro Jirugi

Paikka, asento ja suunta säilyy.

4) Niunja So Sang Palmok Makgi

Oikea jalka liikkuu muodostamaan vasemman jalan Lasennon suuntaan A.

5) Niunja So Ollyo Jirugi

Paikka, asento ja suunta säilyy.