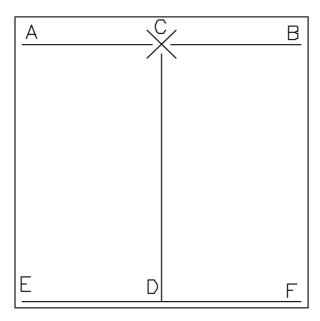

#### **DIAGRAMMI:**

Moa Junbi Sogi C

C.
Suunta D.

A) Niunia Sa Sang Palmak

1) Annun So Kaunde Sonbadak Miro Makgi

Vasen jalka istumaasentoon suuntaan B. Rintamasuunta D.

2) Annun So Kaunde Bandae Jirugi

Paikka, asento ja suunta säilyy.