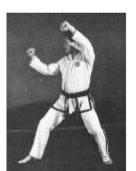

6) Migulgi Gojung So Kaunde Baro Jirugi

Oikea jalka liukuu suuntaan A Vasen jalka paikalla.

7) Soojik So Kaunde Sonkal Naeryo Taerigi

Oikea jalka taaksepäin muodostamaan pystysuoran asennon. Vasen jalka pysyy paikallaan.