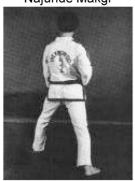

6) Migulgi Gojung So Kaunde Baro Jirugi

Oikea jalka liukuu suuntaan A Vasen jalka paikalla.

7) Soojik So Kaunde Sonkal Naeryo Taerigi

Oikea jalka taaksepäin muodostamaan pystysuoran asennon. Vasen jalka pysyy paikallaan.