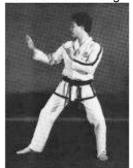

11-12) Kaunde Yopcha Jirugi

Vas. jalka kohti oikeaa. Vasen kämmen oikean rystysiä vasten taivuttaen oikea kyynärpää noin 45° ulospäin.