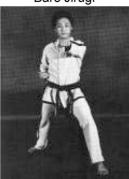

3) Annun So Kaunde Baro Jirugi

Paikka, asento ja suunta säilyy.

4) Niunja So Sang Palmok Makgi

Oikea jalka liikkuu muodostamaan vasemman jalan Lasennon suuntaan A.

5) Niunja So Ollyo Jirugi

Paikka, asento ja suunta säilyy.