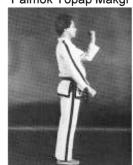

#### **DIAGRAMMI:**

Moa Junbi Sogi C

C.
Suunta D.

A) Niunia Sa Sang Palmak

1) Annun So Kaunde Sonbadak Miro Makgi

Vasen jalka istumaasentoon suuntaan B. Rintamasuunta D.

2) Annun So Kaunde Bandae Jirugi

Paikka, asento ja suunta säilyy.