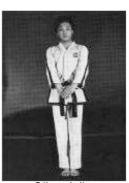

#### **DIAGRAMMI:**

Moa Junbi Sogi C

C.
Suunta D.

A) Niunia Sa Sang Palmak

1) Annun So Kaunde Sonbadak Miro Makgi

Vasen jalka istumaasentoon suuntaan B. Rintamasuunta D.

2) Annun So Kaunde Bandae Jirugi

Paikka, asento ja suunta säilyy.

Vasen jalka suuntaan B. Oikean jalan L-asento. Suunta B.

29) Niunja So Kaunde Sonkal Daebi Makgi

Vas. jalka oik. viereen. Oikea suuntaan A muodostaen vasemman jalan L-asento suuntaan

Moa Junbi Sogi C

Oikea jalka lopetusasentoon.