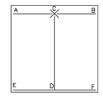

#### **DIAGRAMMI:**

Moa Junbi Sogi C

C.
Suunta D.

A) Niunia Sa Sang Palmak

1) Annun So Kaunde Sonbadak Miro Makgi

Vasen jalka istumaasentoon suuntaan B. Rintamasuunta D.

2) Annun So Kaunde Bandae Jirugi

Paikka, asento ja suunta säilyy.