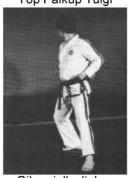

11-12) Kaunde Yopcha Jirugi

Vas. jalka kohti oikeaa. Vasen kämmen oikean rystysiä vasten taivuttaen oikea kyynärpää noin 45° ulospäin.