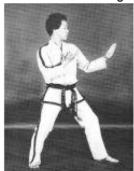

#### **DIAGRAMMI:**

Moa Junbi Sogi C

C.
Suunta D.

A) Niunia Sa Sang Palmak

1) Annun So Kaunde Sonbadak Miro Makgi

Vasen jalka istumaasentoon suuntaan B. Rintamasuunta D.

2) Annun So Kaunde Bandae Jirugi

Paikka, asento ja suunta säilyy.